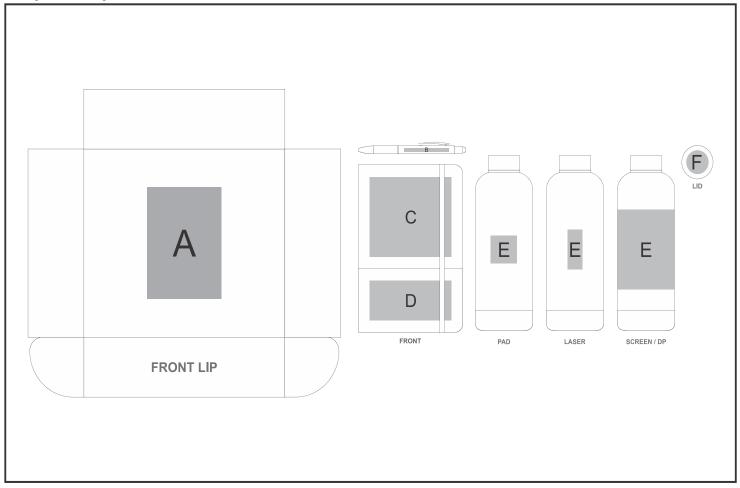

## Need to know:

- Includes 1-Colour, 1-Position Screen Print on Box AND 1-Position Debossing OR 1-Colour, 1-Position Screen Print on Notebook AND 1-Position Laser Engraving on Pen AND 1-Colour, 1-Position Screen Wrap on Bottle (setup fees apply).
- Laser Colour: POS C Black | POS E & F Silver
- DP-D will not be a full wrap due to the inconsistency of the item
- Texture of Item will affect the quality of Print no Notebook.

## **Branding Options:**

| Position | Branding Method (Branding Code) | No. of Colours | Dimension               |
|----------|---------------------------------|----------------|-------------------------|
| Α        | Screen Print (SA)               | 1 Colour       | 100mm wide x 140mm high |
| Α        | Screen Wrap (SW)                | 1 Colour       | 200mm wide x 100mm high |
|          |                                 |                |                         |
| В        | Laser Engraving (LB)            | N/A            | 60mm wide x 5mm high    |
|          |                                 |                |                         |
| С        | Screen Print (SB)               | 1 Colour       | 80mm wide x 100mm high  |
| С        | Laser Engraving (LC)            | N/A            | 100mm wide x 100mm high |

| С | Digital Direct Transfer (DDT-D) | Full Colour | 105mm wide x 75mm high  |
|---|---------------------------------|-------------|-------------------------|
| С | Digital Direct Transfer (DDT-A) | Full Colour | 110mm wide x 100mm high |
|   |                                 |             |                         |
| D | Screen Print (SB)               | 1 Colour    | 70mm wide x 35mm high   |
| D | Digital Direct Transfer (DDT-D) | Full Colour | 105mm wide x 50mm high  |
| D | Digital Direct Transfer (DDT-A) | Full Colour | 110mm wide x 50mm high  |
| D | Debossing (BOS-1)               | N/A         | 100mm wide x 50mm high  |
|   |                                 |             |                         |
| Е | Pad Printing (PB)               | 4 Colours   | 35mm wide x 35mm high   |
| Е | Laser Engraving (LA)            | N/A         | 30mm wide x 50mm high   |
| Е | Direct to Print (DP-C)          | Full Colour | 100mm wide x 70mm high  |
| Е | Direct to Print (DP-D)          | Full Colour | 234mm wide x 95mm high  |
|   |                                 |             |                         |
| F | Laser Engraving (LA)            | N/A         | 30mm wide x 30mm high   |
|   |                                 |             |                         |